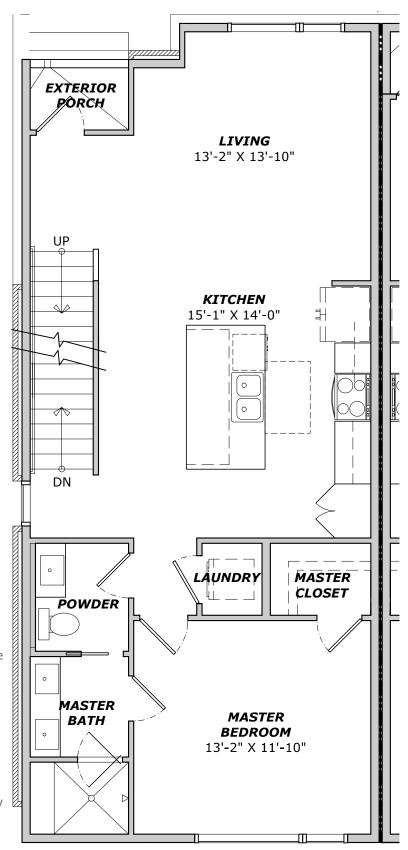

869 SQ. FT.

All dimensions are estimates only and may not be exact measurements. Square Footages are approximate. Floor plans and development plans are subject to change. The sketches, renderings, graphic materials, plans, specifics, terms, conditions and statement s are proposed only, and the developer, the management company, the owners and other affiliates reserve the right to modify, revise or withdraw any or all of same in their sole discretion and without prior notice. All pricing and availability is subject to change. The information is to be used as a point of reference and not a binding agreement.

## SECOND FLOOR PLAN - UNITS 1, 3, 5, 9 & 11

3/16" = 1'-0"

0

15

10

12

03.31.21

THESE DRAWINGS SHALL NOT BE REPRODUCED OR REUSED WITHOUT THE EXPRESS WRITTEN PERMISSION OF THE ARCHITECT. ALL DESIGNS AND INTELLECTUAL PROPERTY SHALL REMAIN EXCLUSIVELY OWNED BY THE ARCHITECT