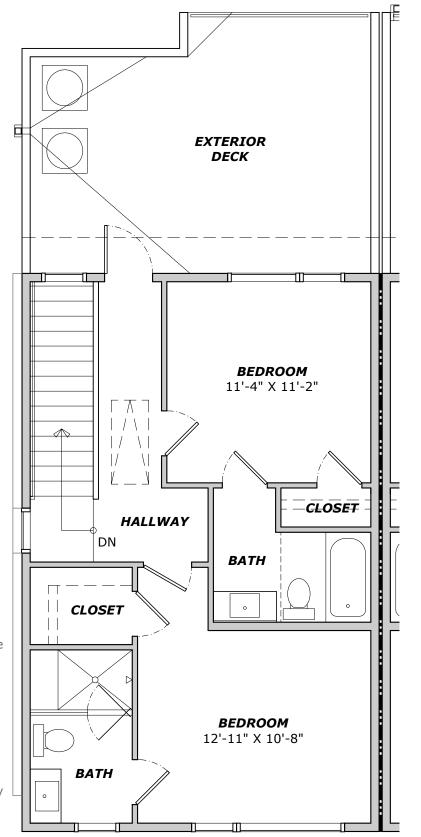

OotARCH

24TH & HYDE TOWNHOMES, NASHVILLE, TN 37208

555 SQ. FT.

All dimensions are estimates only and may not be exact measurements. Square Footages are approximate. Floor plans and development plans are subject to change. The sketches, renderings, graphic materials, plans, specifics, terms, conditions and statement s are proposed only, and the developer, the management company, the owners and other affiliates reserve the right to modify, revise or withdraw any or all of same in their sole discretion and without prior notice. All pricing and availability is subject to change. The information is to be used as a point of reference and not a binding agreement.

THIRD FLOOR PLAN - UNITS 1, 3, 5, 9 & 11

3/16" = 1'-0"

5

10 15

03.31.21