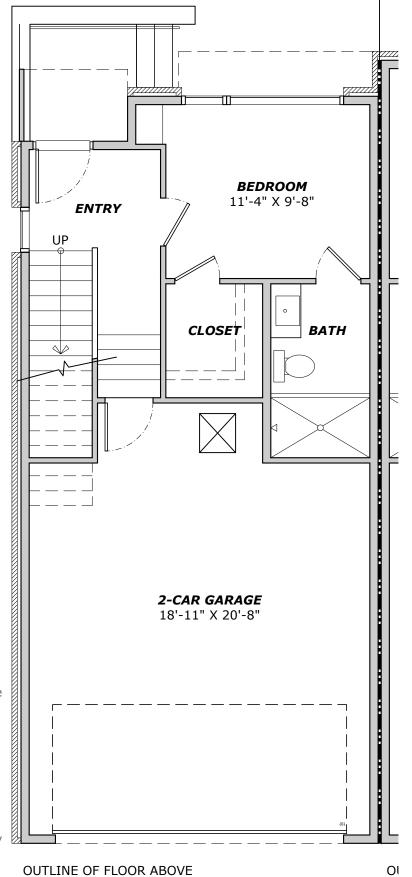

362 SQ. FT. 1,786 TOTAL SQ. FT.

All dimensions are estimates only and may not be exact measurements. Square Footages are approximate. Floor plans and development plans are subject to change. The sketches, renderings, graphic materials, plans, specifics, terms, conditions and statement s are proposed only, and the developer, the management company, the owners and other affiliates reserve the right to modify, revise or withdraw any or all of same in their sole discretion and without prior notice. All pricing and availability is subject to change. The information is to be used as a point of reference and not a binding agreement.

FIRST FLOOR PLAN - UNITS 1, 3, 5, 9 & 11

3/16" = 1'-0"

0

10

15

03 31 21

THESE DRAWINGS SHALL NOT BE REPRODUCED OR REUSED WITHOUT THE EXPRESS WRITTEN PERMISSION OF THE ARCHITECT. ALL DESIGNS AND INTELLECTUAL PROPERTY SHALL REMAIN EXCLUSIVELY OWNED BY THE ARCHITECT