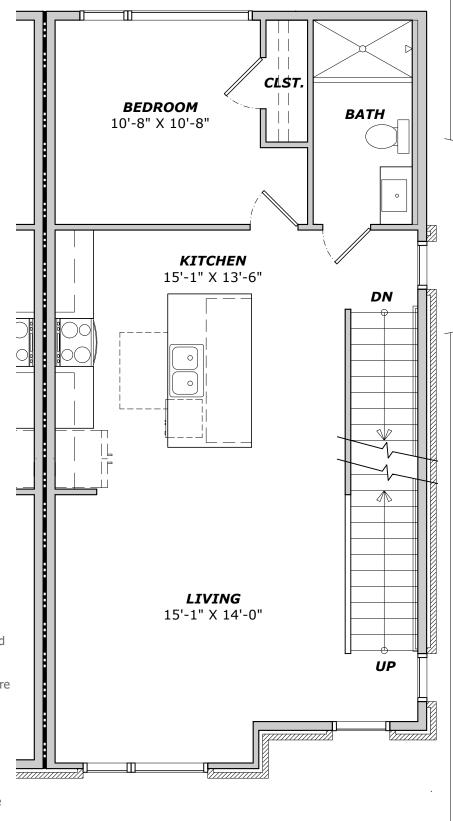

## SECOND FLOOR PLAN - UNIT 13 & 15

3/16" = 1'-0"

and not a binding agreement.

THESE DRAWINGS SHALL NOT BE REPRODUCED OR REUSED WITHOUT THE EXPRESS WRITTEN PERMISSION OF THE ARCHITECT. ALL DESIGNS AND INTELLECTUAL PROPERTY SHALL REMAIN EXCLUSIVELY OWNED BY THE ARCHITECT