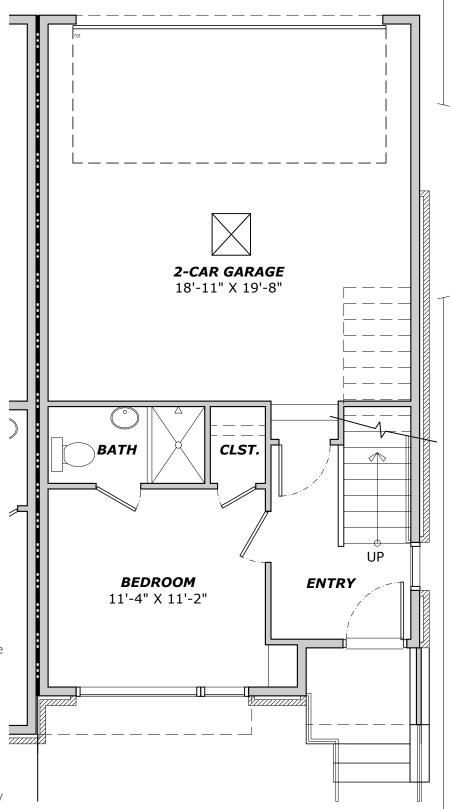

FIRST FLOOR PLAN - UNIT 13 & 15

3/16" = 1'-0"

10

15

131

3.31.21

772 SQ. FT.

All dimensions are estimates only and may not be exact measurements. Square Footages are approximate. Floor plans and development plans are subject to change. The sketches, renderings, graphic materials, plans, specifics, terms, conditions and statement s are proposed only, and the developer, the management company, the owners and other affiliates reserve the right to modify, revise or withdraw any or all of same in their sole discretion and without prior notice. All pricing and availability is subject to change. The information is to be used as a point of reference

: TOWNHOMES, NASHVILLE, TN 37208

772 SQ. FT.

All dimensions are estimates only and may not be exact measurements. Square Footages are approximate. Floor plans and development plans are subject to change. The sketches, renderings, graphic materials, plans, specifics, terms, conditions and statement s are proposed only, and the developer, the management company, the owners and other affiliates reserve the right to modify, revise or withdraw any or all of same in their sole discretion and without prior notice. All pricing and availability is subject to change. The information is to be used as a point of reference and not a binding agreement.