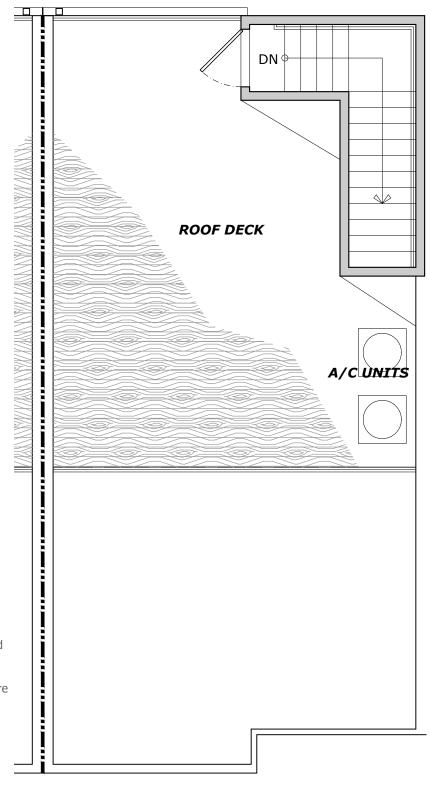

ROOF DECK: 369 SQ. FT.

All dimensions are estimates only and may not be exact measurements. Square Footages are approximate. Floor plans and development plans are subject to change. The sketches, renderings, graphic materials, plans, specifics, terms, conditions and statement s are proposed only, and the developer, the management company, the owners and other affiliates reserve the right to modify, revise or withdraw any or all of same in their sole discretion and without prior notice. All pricing and availability is subject to change. The information is to be used as a point of reference and not a binding agreement.

## ROOF DECK PLAN - UNIT 13 & 15

3/16" = 1'-0"

0

5

10

15

13°

03.31.21