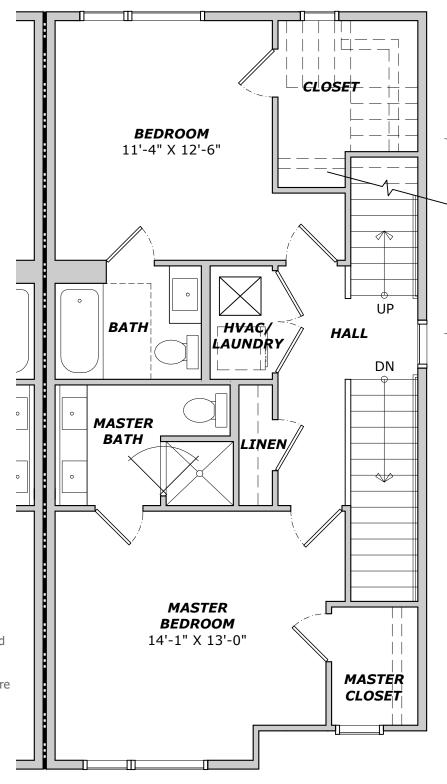

## SECOND FLOOR PLAN - UNIT 13 & 15

3/16" = 1'-0"

and not a binding agreement.

THESE DRAWINGS SHALL NOT BE REPRODUCED OR REUSED WITHOUT THE EXPRESS WRITTEN PERMISSION OF THE ARCHITECT. ALL DESIGNS AND INTELLECTUAL PROPERTY SHALL REMAIN EXCLUSIVELY OWNED BY THE ARCHITECT

10

15

24TH & HYDE TOWNHOMES, NASHVILLE,

THESE DRAWINGS SHALL NOT BE REPRODUCED OR REUSED WITHOUT THE EXPRESS WRITTEN PERMISSION OF THE ARCHITECT. ALL DESIGNS AND INTELLECTUAL PROPERTY SHALL REMAIN EXCLUSIVELY OWNED BY THE ARCHITECT

: TOWNHOMES, NASHVILLE, TN 37208

772 SQ. FT.

All dimensions are estimates only and may not be exact measurements. Square Footages are approximate. Floor plans and development plans are subject to change. The sketches, renderings, graphic materials, plans, specifics, terms, conditions and statement s are proposed only, and the developer, the management company, the owners and other affiliates reserve the right to modify, revise or withdraw any or all of same in their sole discretion and without prior notice. All pricing and availability is subject to change. The information is to be used as a point of reference and not a binding agreement.