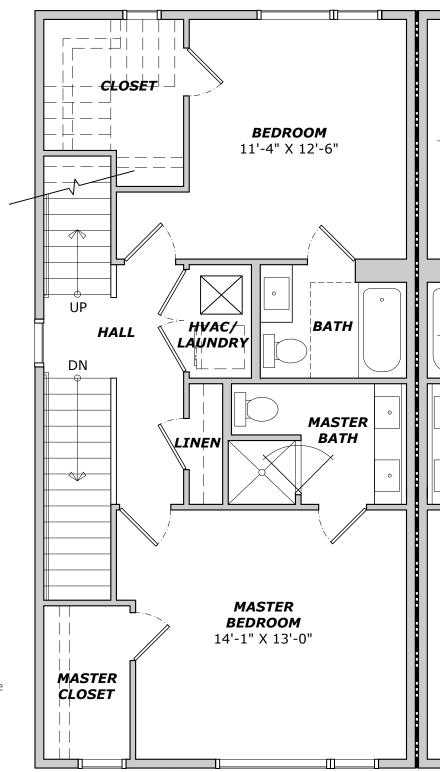

## THIRD FLOOR PLAN - UNIT 14 & 16

3/16" = 1'-0"

5

10

15

163

3.31.21

ROOF DECK: 369 SQ. FT.

All dimensions are estimates only and may not be exact measurements. Square Footages are approximate. Floor plans and development plans are subject to change. The sketches, renderings, graphic materials, plans, specifics, terms, conditions and statement s are proposed only, and the developer, the management company, the owners and other affiliates reserve the right to modify, revise or withdraw any or all of same in their sole discretion and without prior notice. All pricing and availability is subject to change. The information is to be used as a point of reference and not a binding agreement.