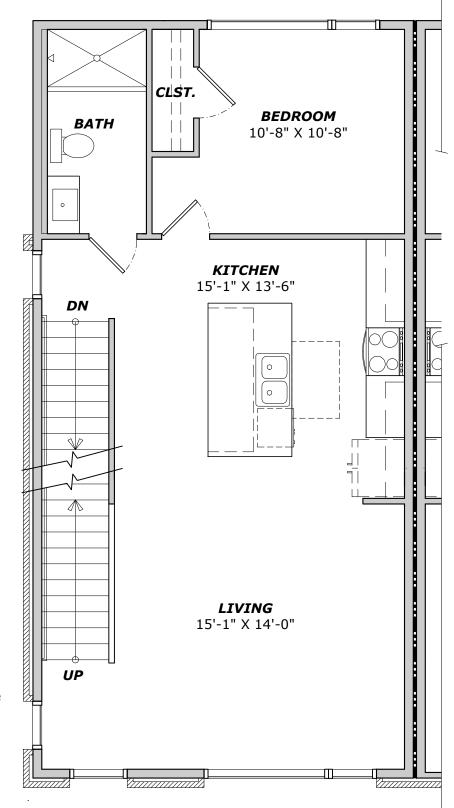

787 SQ. FT.

All dimensions are estimates only and may not be exact measurements. Square Footages are approximate. Floor plans and development plans are subject to change. The sketches, renderings, graphic materials, plans, specifics, terms, conditions and statement s are proposed only, and the developer, the management company, the owners and other affiliates reserve the right to modify, revise or withdraw any or all of same in their sole discretion and without prior notice. All pricing and availability is subject to change. The information is to be used as a point of reference and not a binding agreement.

## SECOND FLOOR PLAN - UNIT 14 & 16

3/16" = 1'-0"

)

5

10

15

162

787 SQ. FT.

All dimensions are estimates only and may not be exact measurements. Square Footages are approximate. Floor plans and development plans are subject to change. The sketches, renderings, graphic materials, plans, specifics, terms, conditions and statement s are proposed only, and the developer, the management company, the owners and other affiliates reserve the right to modify, revise or withdraw any or all of same in their sole discretion and without prior notice. All pricing and availability is subject to change. The information is to be used as a point of reference and not a binding agreement.