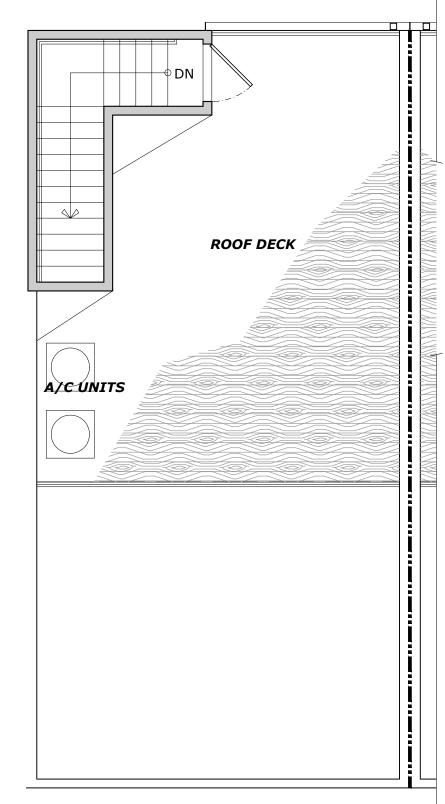

## THIRD FLOOR PLAN - UNIT 14 & 16

3/16" = 1'-0"

5

10

15

163

3.31.21

ROOF DECK: 369 SQ. FT.

## THIRD FLOOR PLAN - UNIT 14 & 16

3/16" = 1'-0"

0

5

10

15

164

3.31.21