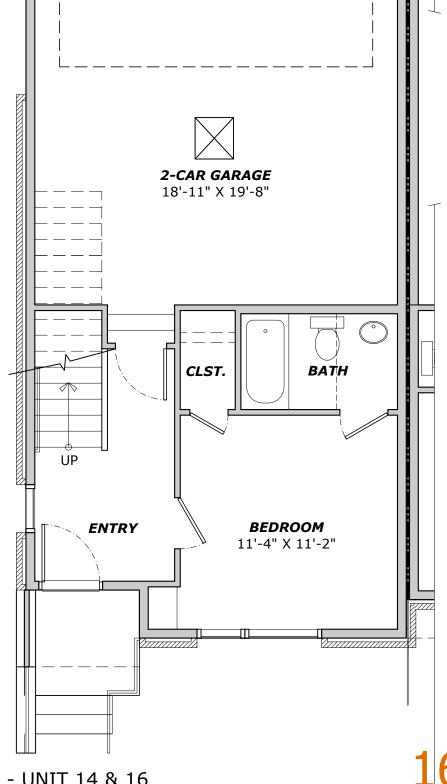

FIRST FLOOR PLAN - UNIT 14 & 16

3/16" = 1'-0"

0

5

10

15

3.31.21

rootARCH

787 SQ. FT.

All dimensions are estimates only and may not be exact measurements. Square Footages are approximate. Floor plans and development plans are subject to change. The sketches, renderings, graphic materials, plans, specifics, terms, conditions and statement s are proposed only, and the developer, the management company, the owners and other affiliates reserve the right to modify, revise or withdraw any or all of same in their sole discretion and without prior notice. All pricing and availability is subject to change. The information is to be used as a point of reference and not a binding agreement.