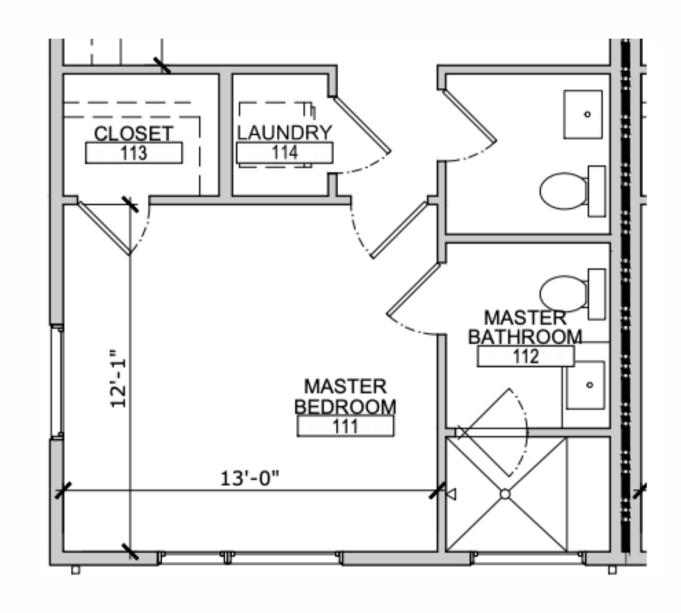

## Master Bedroom Selections

Units 1-6 have a single vanity
Units 7-13 have a double vanity

Minka Aire Fan

White Cabinets