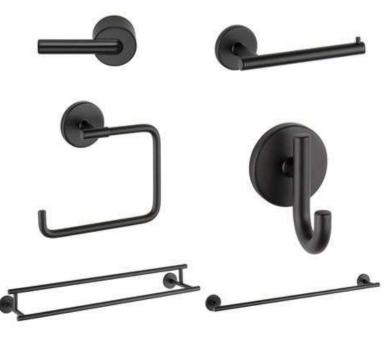

#### Bathroom Accessories

Toilet Lever
Toilet Paper Holder
Towel Ring
Towel Hook

- Units 1-6 have guest bedrooms on 3rd floor with Jack n' Jill bathroom
- Units 7-13 have one guest bedroom on 2nd floor and one on 3rd floor
- Units 1-13 ALL have a bedroom on 1st floor