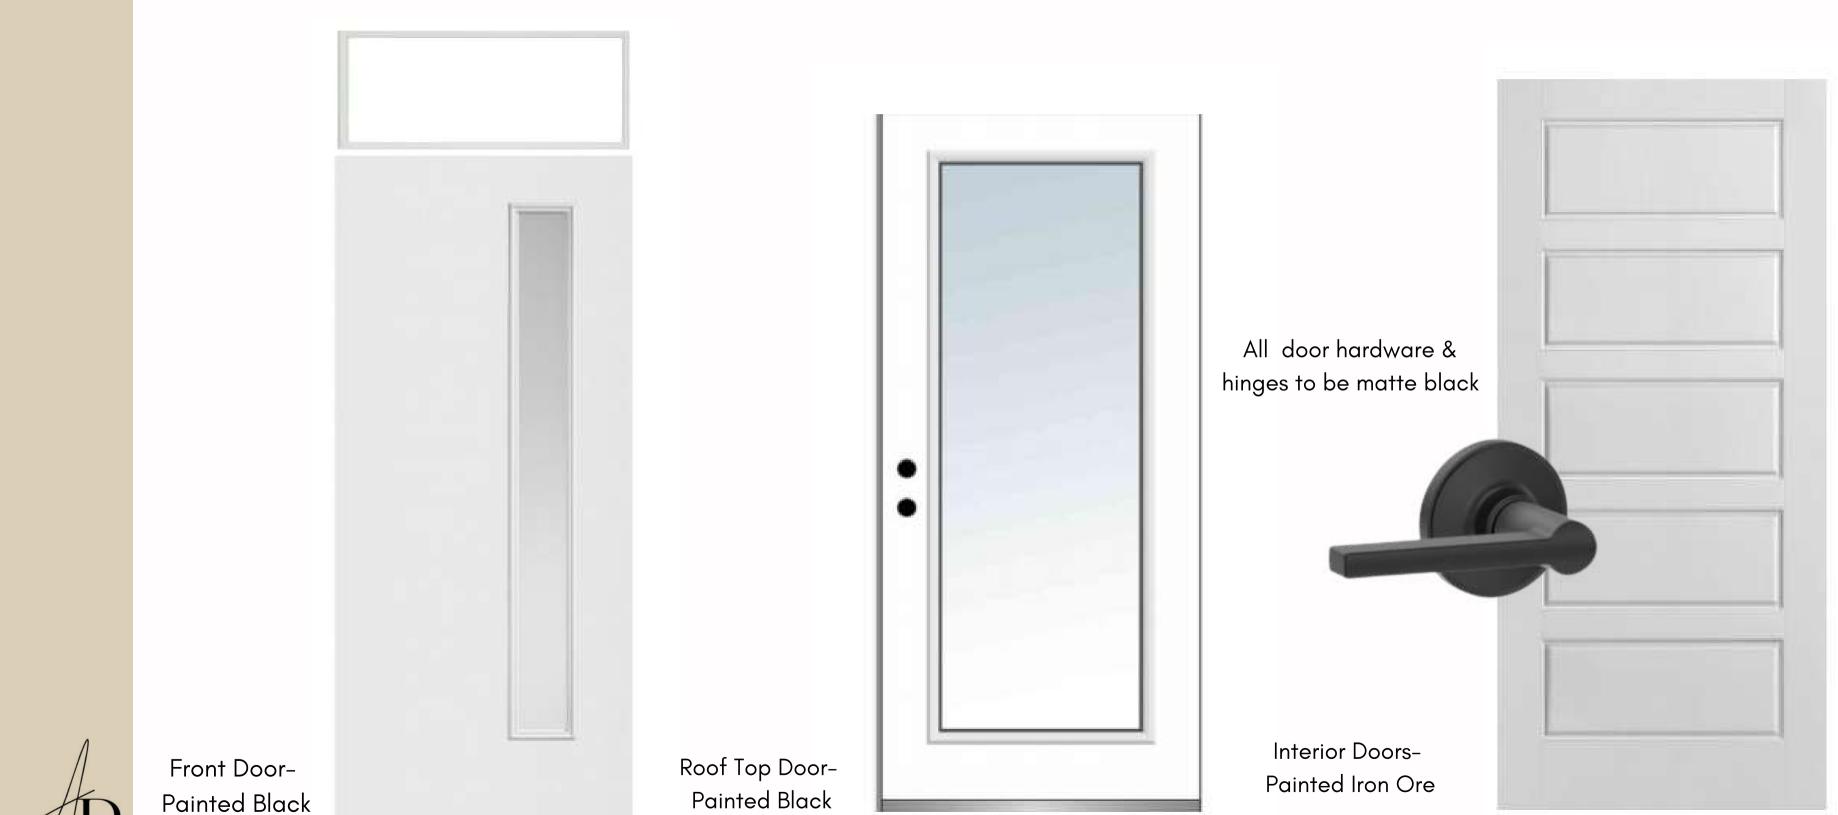

# Donglas Ave.

"THE JOHNNY"- Selections
HIGHLAND STATION at Cleveland Park

"The Johnny"

#### Units 1, 3, 5

- 4 Bedrooms
- 3.5 Bathrooms
- 2 Car Garage
- Roof Top Decks

#### Units 7, 9, 11, 13

- 4 Bedrooms
- 4 Bathrooms
- 2 Car Garage
- Roof Top Decks





## Shingle & Brick Selection



Brick"Mosstown"
w/Ivory Mortar
Cherokee Brick





TAMCO
Heritage IR
Rustic Black



#### Exterior Windows







- Clad Casement Windows
- Black
- Grids





Exterior Lights



Garage Lights
Capital

• Centered over each garage







#### Exterior & Interior Doors & Hardware





#### Exterior Point Selections





Siding Accent Color

Sherwin Williams- Iron Clad



#### Interior Point Selections





Accent Wall SW 7069- Iron Ore



#### First Floor Selections

• Units 1-13 **ALL** have this bedroom/bathroom on 1st floor











#### Kitchen Selections



Minka Aire "Slipstream" Fan







LIVING 117

15'-2<sup>1</sup>/<sub>2</sub>"



- Island Cabinet to be painted SW Iron Ore
- Kitchen Countertops to be Black Leathered Quartz



## Powder Bath Selections



• Units 1-6 **ONLY** have powder baths

Light Fixture Hinkley Lighting







Toilets- Mansfield "Summit"

Pedestal Sink- Mansfield "Potenza"

## Master Bedroom Selections

Units 1-6 have a single vanity
Units 7-13 have a double vanity





Minka Aire Fan



White Cabinets

#### Third Floor Selections