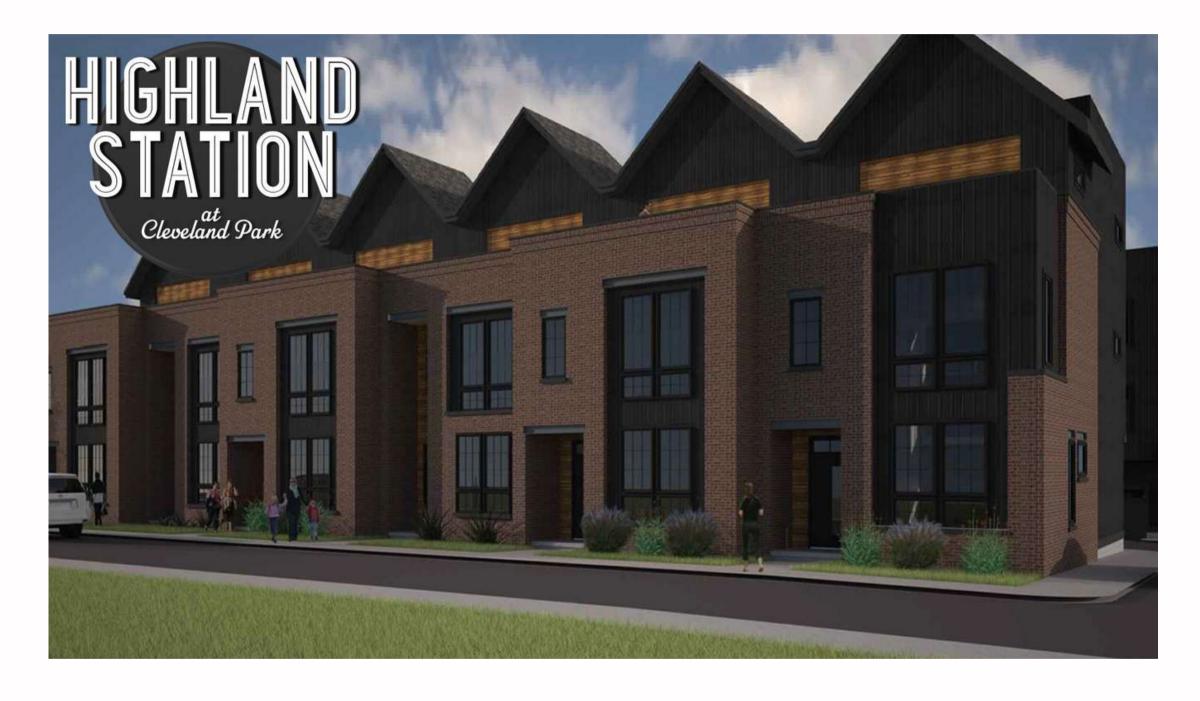

# Donglas Ave.

"THE JOHNNY"- Selections
HIGHLAND STATION at Cleveland Park

"The Johnny"

## Shingle & Brick Selection

Brick"Mosstown"
w/Ivory Mortar
Cherokee Brick

TAMCO
Heritage IR
Rustic Black