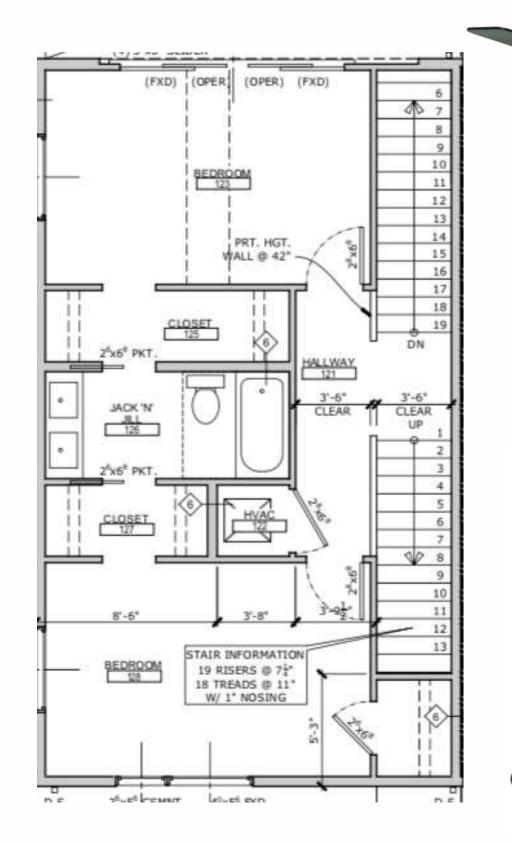

#### Third Floor Selections

- Units 1-6 have guest bedrooms on the 1st floor and 3rd floor, which has a Jack n' Jill bathroom. Master is on 2nd floor.
- Units 7–13 each have one guest bedroom on 1st floor, 2nd floor, and on 3rd floor. Master is on 3rd floor.

#### Units 1-6 (Third Floor)

Units 7-13 (Third Floor)

## guest Bedrooms/ Bathrooms

#### Bathroom Accessories

Toilet Lever
Toilet Paper Holder
Towel Ring
Towel Hook

- Units 1-6 have guest bedrooms on 3rd floor with Jack n' Jill bathroom
- Units 7-13 have one guest bedroom on 2nd floor and one on 3rd floor
- Units 1-13 ALL have a bedroom on 1st floor