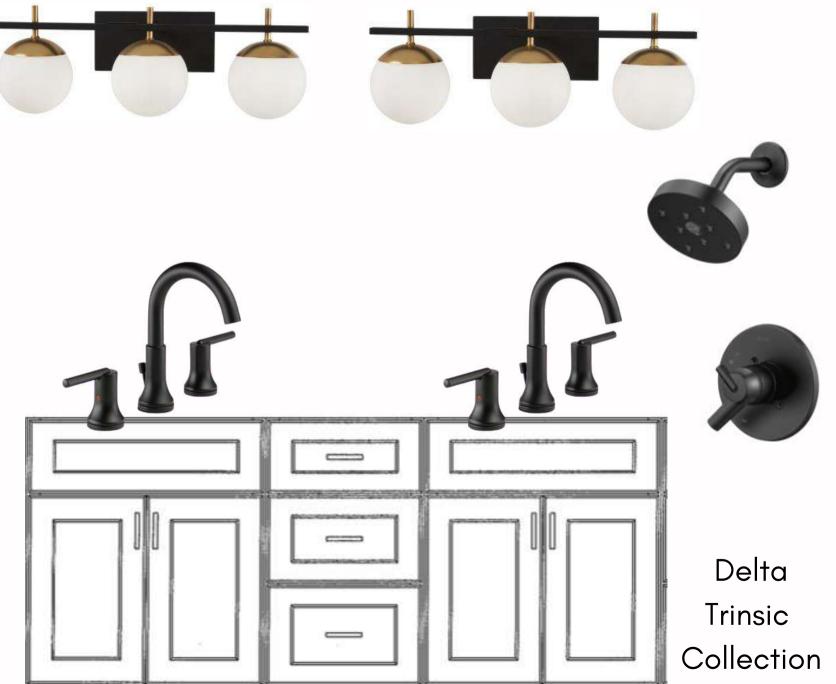

## Master Bedroom Selections

Units 1-6 have a single vanity
Units 7-13 have a double vanity

Minka Aire Fan

White Cabinets