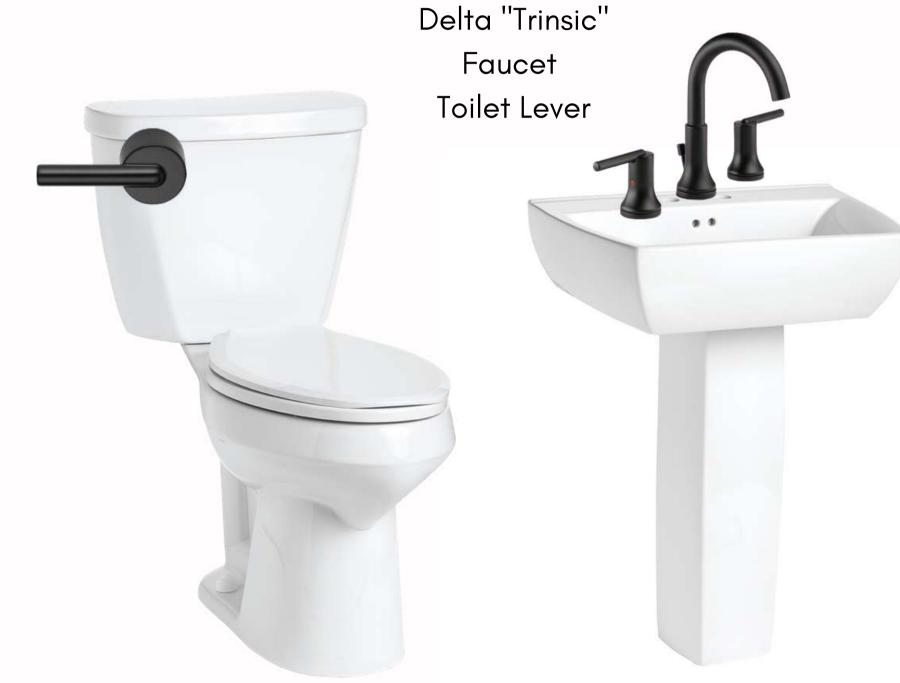

#### Bathroom Accessories

Toilet Lever
Toilet Paper Holder
Towel Ring
Towel Hook

- Units 1-6 have guest bedrooms on 3rd floor with Jack n' Jill bathroom
- Units 7-13 have one guest bedroom on 2nd floor and one on 3rd floor
- Units 1-13 ALL have a bedroom on 1st floor