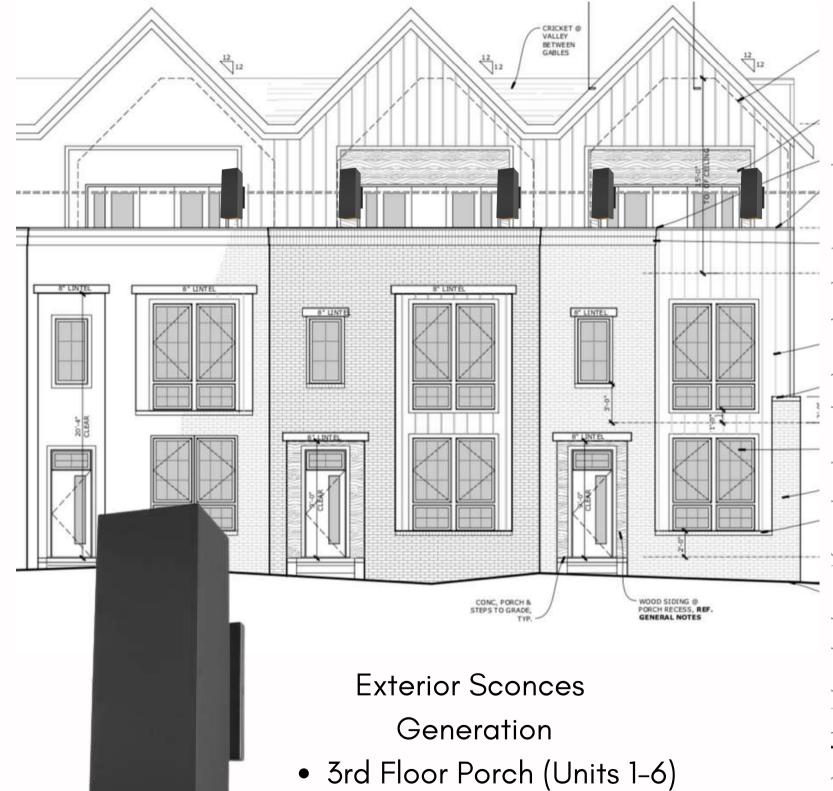

#### Exterior Windows

- Clad Casement Windows
- Black
- Grids

Exterior Lights

Garage Lights
Capital

• Centered over each garage