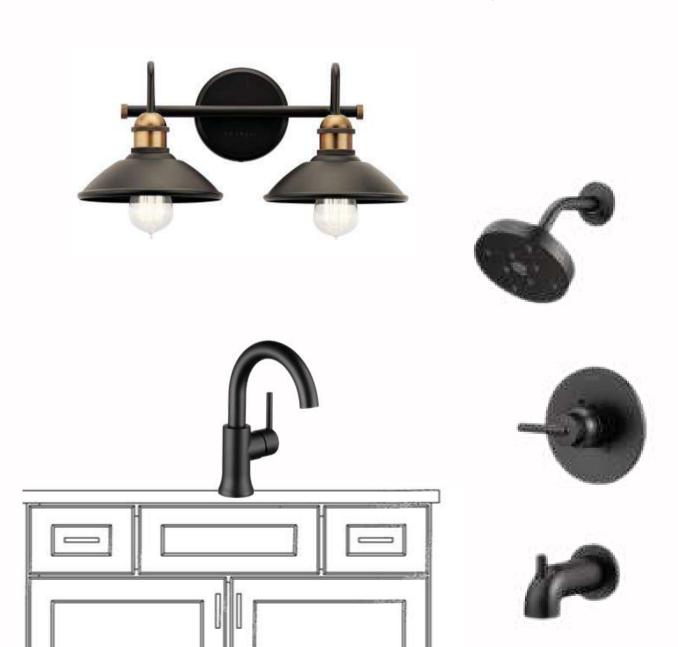

#### First Floor Selections

• Units 1-13 **ALL** have this bedroom/bathroom on 1st floor

#### Bathroom Accessories

Toilet Lever
Toilet Paper Holder
Towel Ring
Towel Hook

- Units 1-6 have guest bedrooms on 3rd floor with Jack n' Jill bathroom
- Units 7-13 have one guest bedroom on 2nd floor and one on 3rd floor
- Units 1-13 ALL have a bedroom on 1st floor