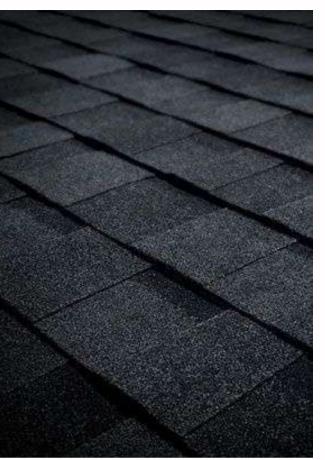

## Shingle & Brick Selection

Brick"Mosstown"
w/Ivory Mortar
Cherokee Brick

TAMCO
Heritage IR
Rustic Black