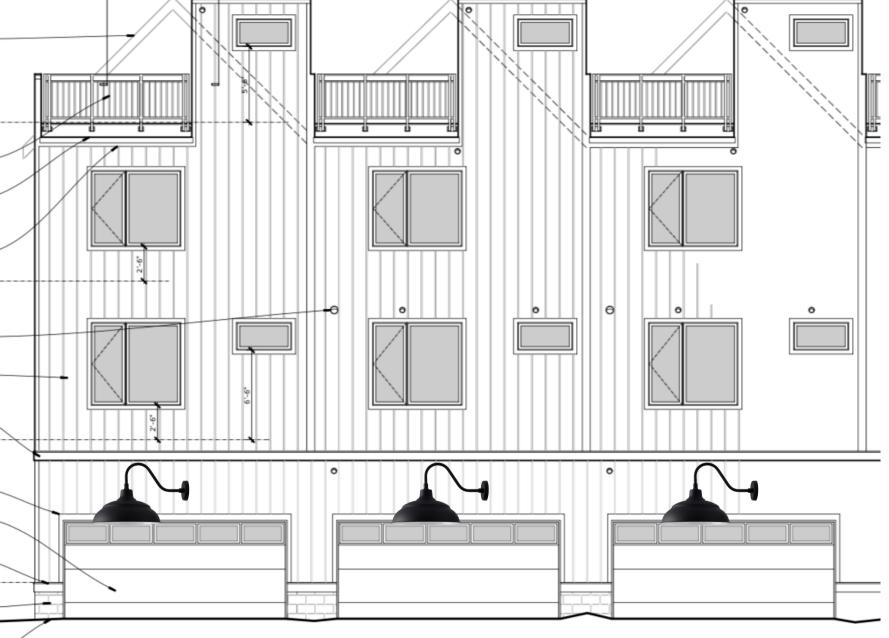

#### Exterior Windows

- Clad Casement Windows
- Black
- Grids

Exterior Lights

Garage Lights
Capital

• Centered over each garage