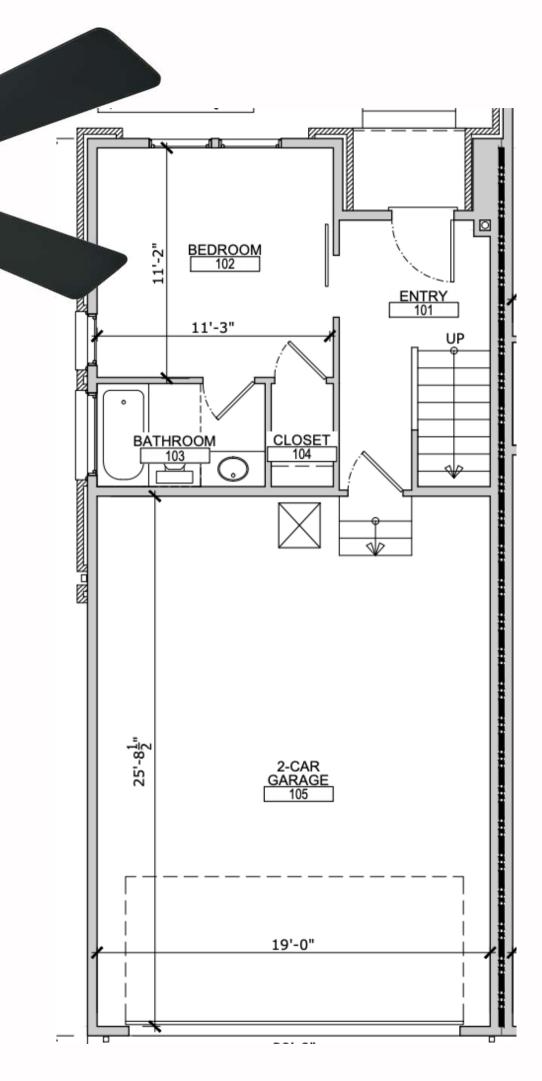

#### First Floor Selections

• Units 1-13 **ALL** have this bedroom/bathroom on 1st floor

#### Bathroom Accessories

Toilet Lever
Toilet Paper Holder
Towel Ring
Towel Hook

- Units 1-6 have guest bedrooms on 3rd floor with Jack n' Jill bathroom
- Units 7-13 have one guest bedroom on 2nd floor and one on 3rd floor
- Units 1-13 ALL have a bedroom on 1st floor