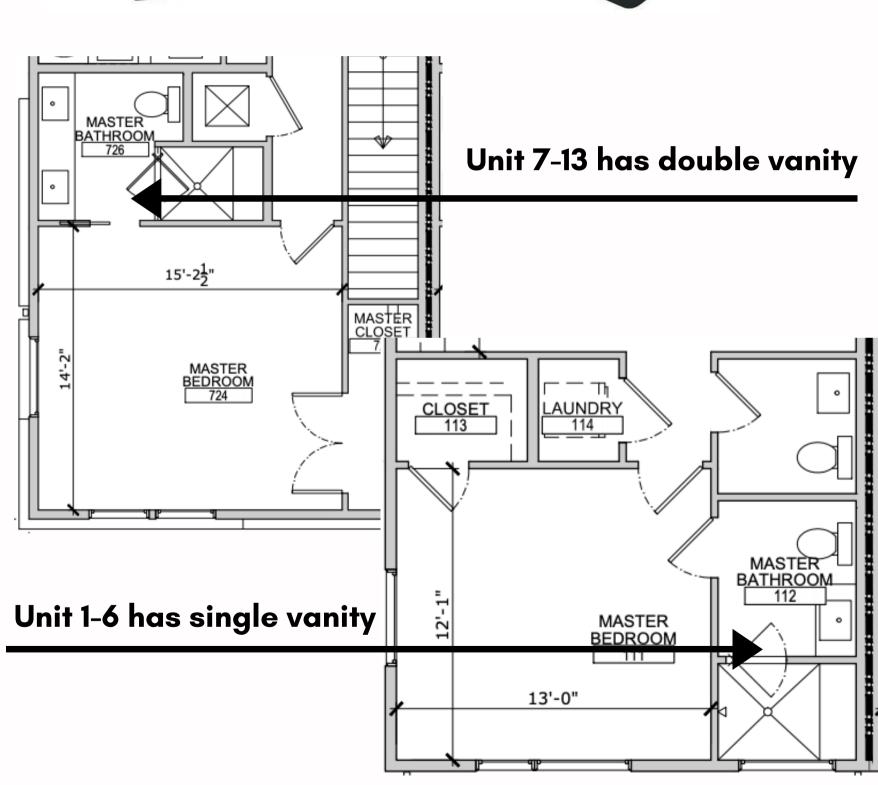

## Master Bedroom Selections

Units 1-6 have a single vanity
Units 7-13 have a double vanity

Minka Aire Fan

White Cabinets