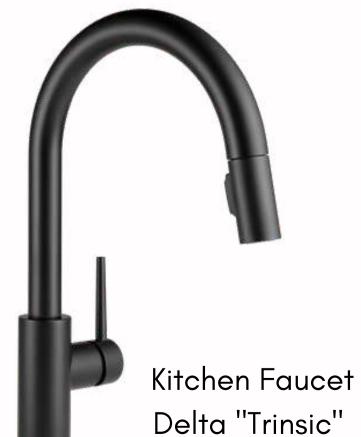

#### Kitchen Selections

Minka Aire "Slipstream" Fan

LIVING 117

15'-2<sup>1</sup>/<sub>2</sub>"

- Island Cabinet to be painted SW Iron Ore
- Kitchen Countertops to be Black Leathered Quartz