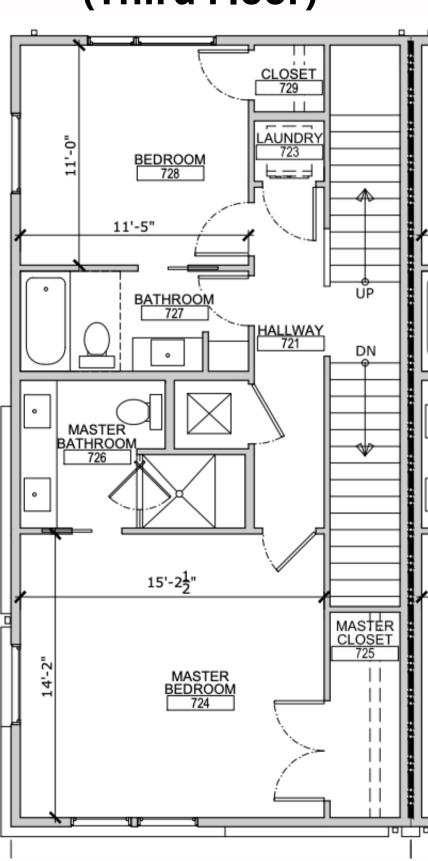

#### Third Floor Selections

- Units 1-6 have guest bedrooms on the 1st floor and 3rd floor, which has a Jack n' Jill bathroom. Master is on 2nd floor.
- Units 7–13 each have one guest bedroom on 1st floor, 2nd floor, and on 3rd floor. Master is on 3rd floor.

#### Units 1-6 (Third Floor)

Units 7-13 (Third Floor)