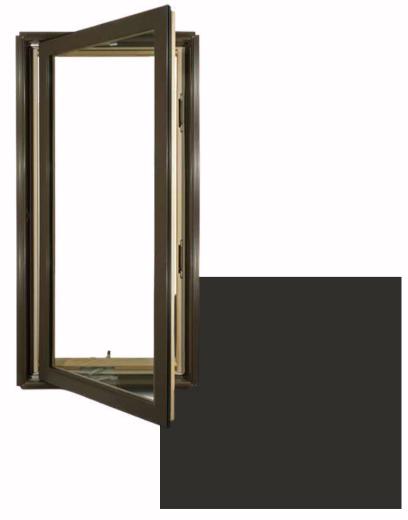

#### Exterior Windows

- Clad Casement Windows
- Black
- Grids

Exterior Lights

Garage Lights
Capital

• Centered over each garage