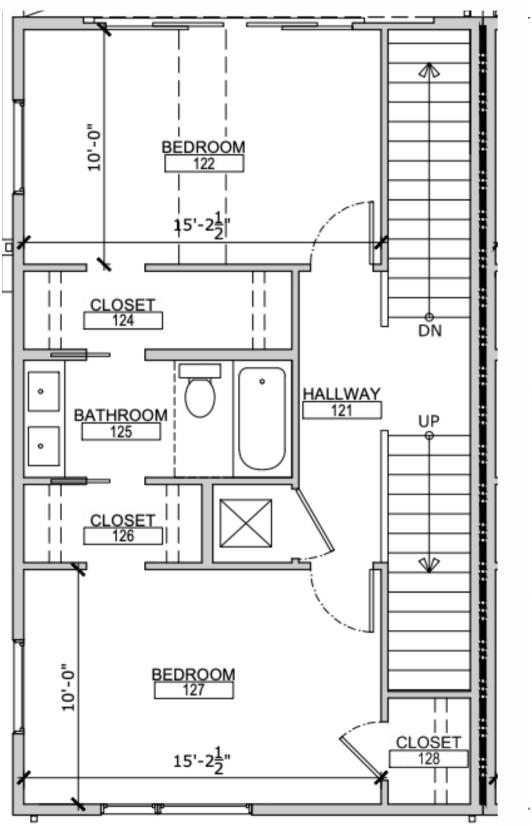

#### Third Floor Selections

- Units 1-6 have guest bedrooms on the 1st floor and 3rd floor, which has a Jack n' Jill bathroom. Master is on 2nd floor.
- Units 7–13 each have one guest bedroom on 1st floor, 2nd floor, and on 3rd floor. Master is on 3rd floor.

#### Bathroom Accessories

Toilet Lever
Toilet Paper Holder
Towel Ring
Towel Hook

- Units 1-6 have guest bedrooms on 3rd floor with Jack n' Jill bathroom
- Units 7-13 have one guest bedroom on 2nd floor and one on 3rd floor
- Units 1-13 ALL have a bedroom on 1st floor