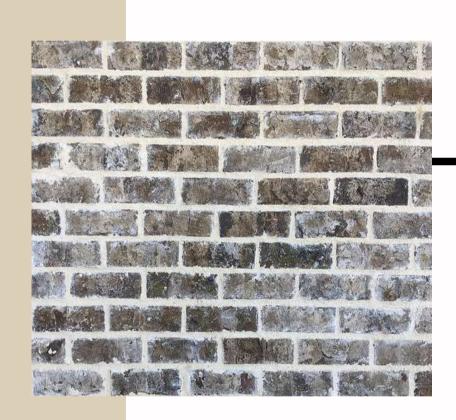

## Shingle & Brick Selection

Brick"Mosstown"
w/Ivory Mortar
Cherokee Brick

TAMCO
Heritage IR
Rustic Black