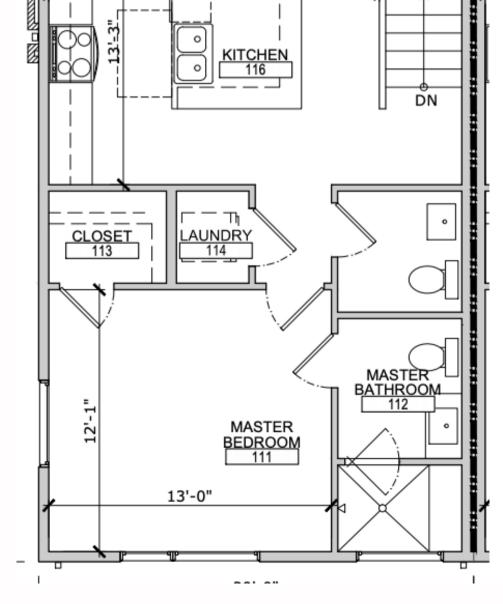

## Master Bedroom Selections

Units 1-6 have a single vanity
Units 7-13 have a double vanity

Minka Aire Fan

White Cabinets