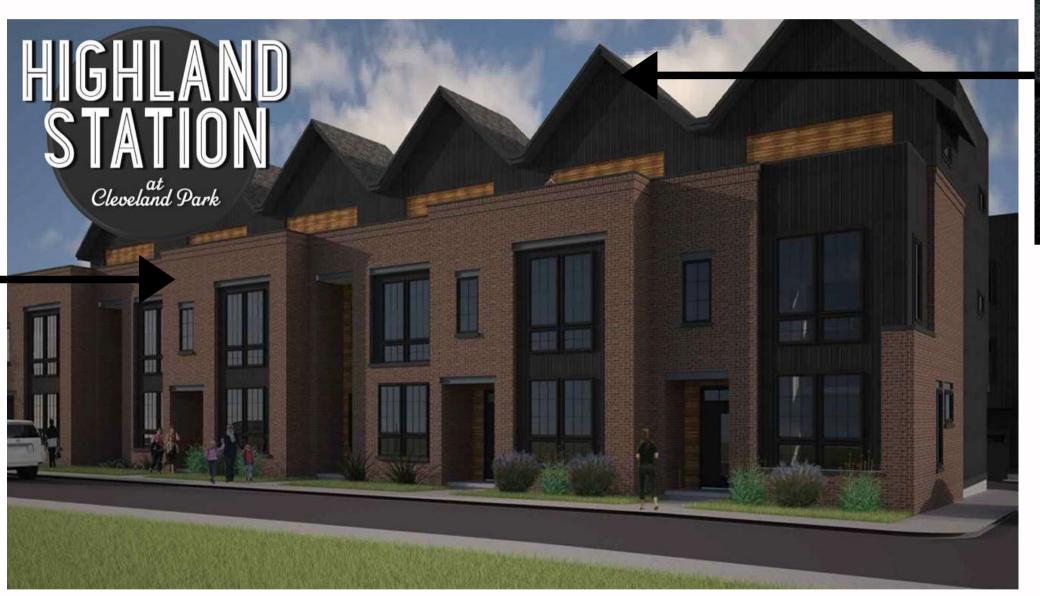

# Donglas Ave.

"THE JOHNNY"- Selections
HIGHLAND STATION at Cleveland Park

"The Johnny"

## Shingle & Brick Selection

Brick"Mosstown"
w/Ivory Mortar
Cherokee Brick

TAMCO
Heritage IR
Rustic Black

#### Exterior Windows

- Clad Casement Windows
- Black
- Grids

Exterior Lights

Garage Lights
Capital

• Centered over each garage

#### Exterior Point Selections

Siding Accent Color

Sherwin Williams- Iron Clad