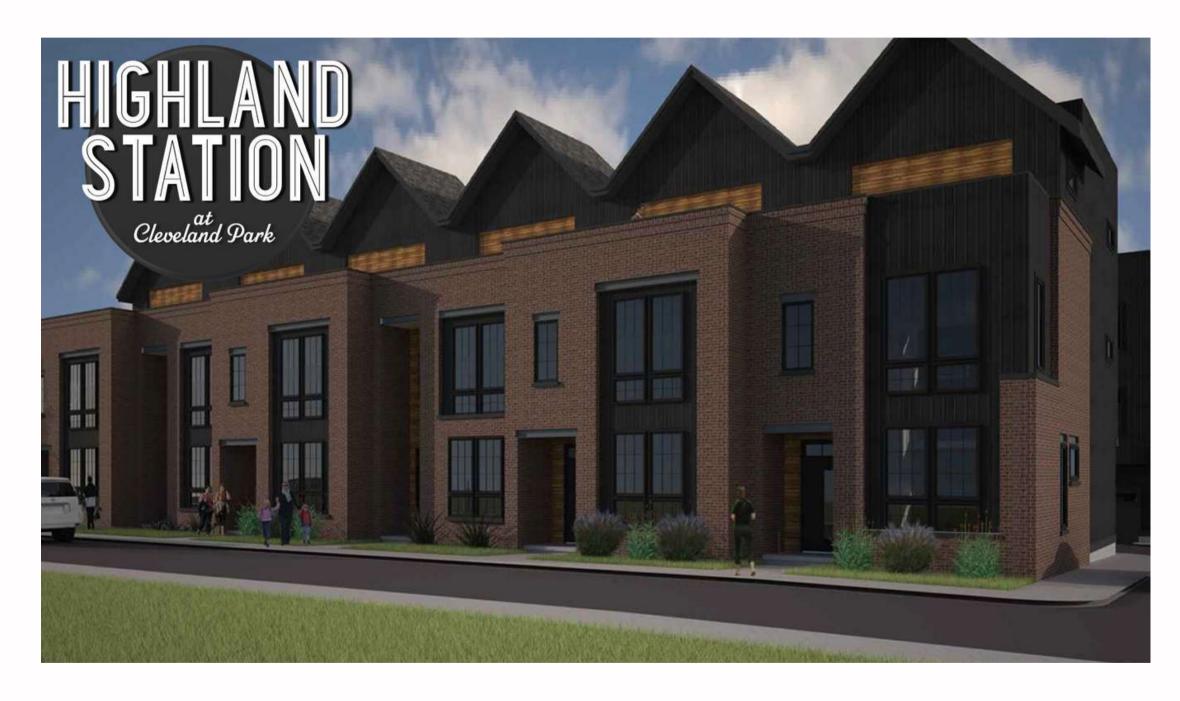

# Donglas Ave.

"THE JOHNNY"- Selections
HIGHLAND STATION at Cleveland Park

"The Johnny"

## Shingle & Brick Selection

Brick"Mosstown"
w/Ivory Mortar
Cherokee Brick

TAMCO
Heritage IR
Rustic Black

#### Exterior Windows

- Clad Casement Windows
- Black
- Grids

Exterior Lights

Garage Lights
Capital

• Centered over each garage

#### Exterior Point Selections

Siding Accent Color

Sherwin Williams- Iron Clad