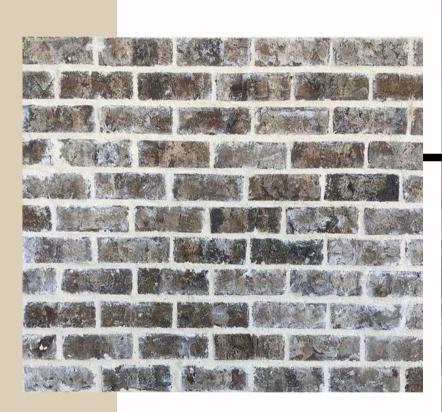

# Donglas Ave.

"THE JUNE"- Even Unit Selections
HIGHLAND STATION at Cleveland Park

# "The June"

#### Units 2, 4, 6

- 4 Bedrooms
- 3.5 Bathrooms
- 2 Car Garage
- Roof Top Decks

#### Units 8, 10, 12

- 4 Bedrooms
- 4 Bathrooms
- 2 Car Garage
- Roof Top Decks





## Shingle & Brick Selection









TAMCO
Heritage IR
Rustic Black



#### Exterior Windows







- Clad Casement Windows
- Black
- Grids





Exterior Lights



Garage Lights
Capital

• Centered over each garage







#### Exterior & Interior Doors & Hardware





#### Exterior Point Selections





Siding Accent Color

Sherwin Williams- Iron Clad



#### Interior Point Selections





SW 7004- Snowbound





#### First Floor Selections

• Units 1–13 ALL have this bedroom/bathroom on 1st floor









# Kitchen Selections



Island Pendants Generation Lighting



- Island Cabinet to be painted SW Iron Ore
- Kitchen Countertops to be White Quartz



Minka Aire

"Slipstream" Fan





#### Powder Bath Selections



• Units 1-6 ONLY have powder baths

Light Fixture Hinkley Lighting





Toilets- Mansfield "Summit"

#