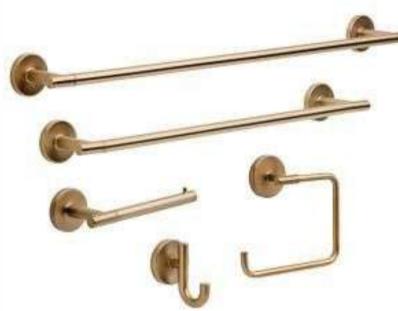

#### **Bathroom Accessories**

Toilet Lever
Toilet Paper Holder
Towel Ring
Towel Hook

**White Cabinets** 