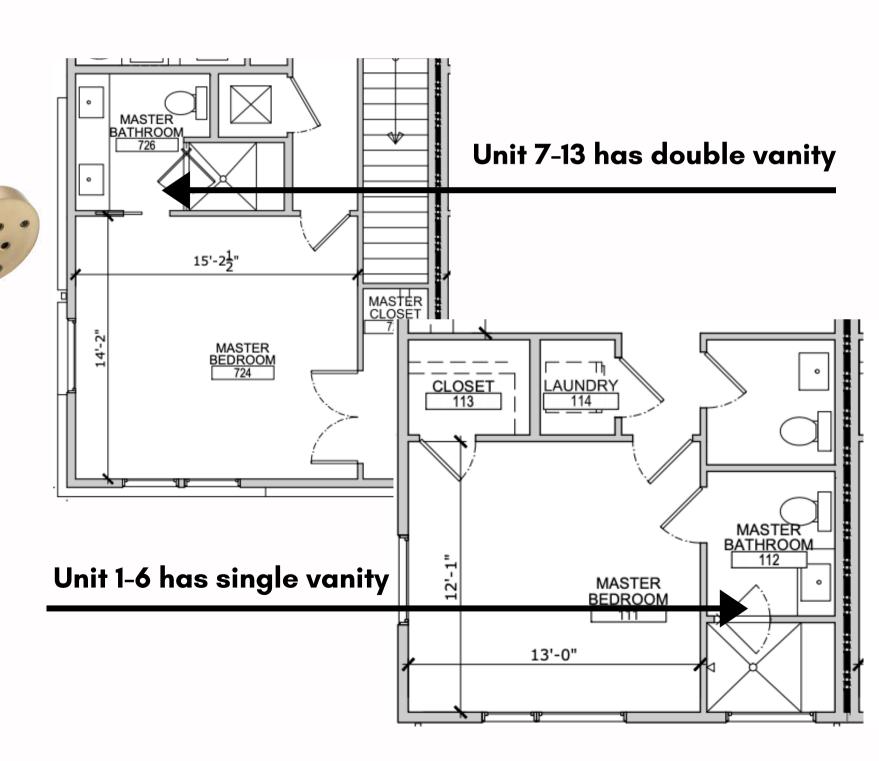

### Master Bedroom Selections

Units 1-6 have a single vanity
Units 7-13 have a double vanity

**White Cabinets** 

Minka Aire Fan