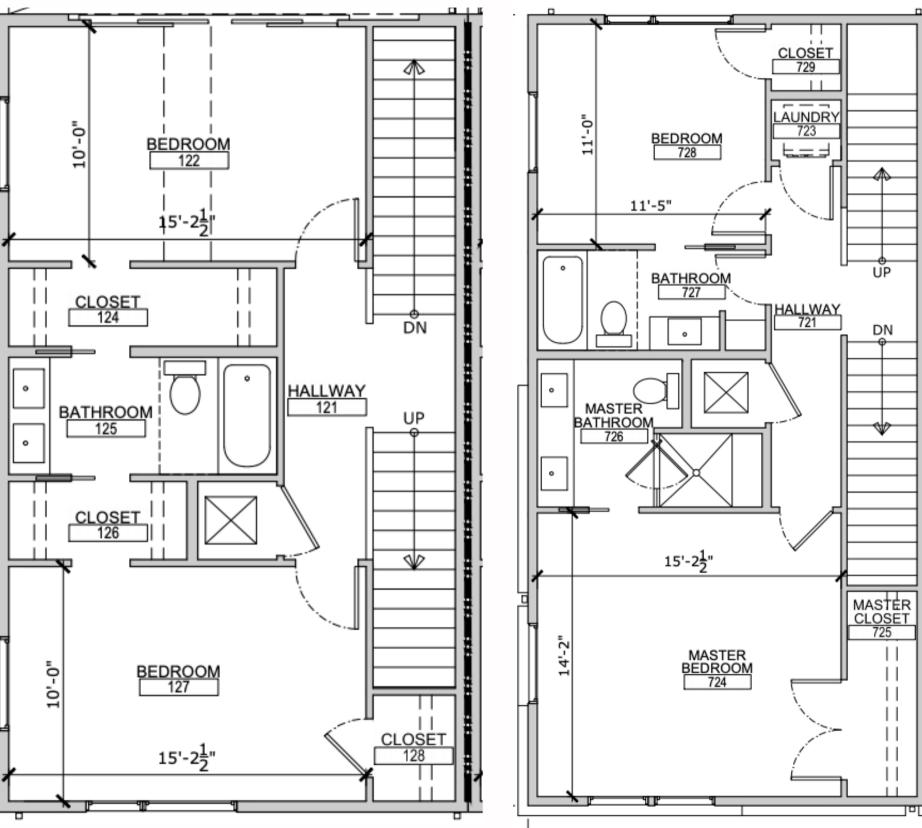

ALL have this bedroom/bathroom on 1st floor









# Kitchen Selections



Island Pendants Generation Lighting



- Island Cabinet to be painted SW Iron Ore
- Kitchen Countertops to be White Quartz



Minka Aire

"Slipstream" Fan





#### Powder Bath Selections



• Units 1-6 ONLY have powder baths

Light Fixture Hinkley Lighting





Toilets- Mansfield "Summit"

### Master Bedroom Selections

Units 1-6 have a single vanity
Units 7-13 have a double vanity

**White Cabinets** 







Minka Aire Fan





#### Third Floor Selections

- Units 1-6 have guest bedrooms on the 1st floor and 3rd floor, which has a Jack n' Jill bathroom. Master is on 2nd floor.
- Units 7–13 each have one guest bedroom on 1st floor, 2nd floor, and on 3rd floor. Master is on 3rd floor.

Units 1-6 (Third Floor)







### guest Bedrooms/ Bathrooms

- Units 1-6 have guest bedrooms on 3rd floor with Jack n' Jill bathroom
- Units 7-13 have one guest bedroom on 2nd floor and one on 3rd floor
- Units 1-13 ALL have a bedroom on 1st floor



#### **Bathroom Accessories**

Toilet Lever
Toilet Paper Holder
Towel Ring
Towel Hook











**White Cabinets**