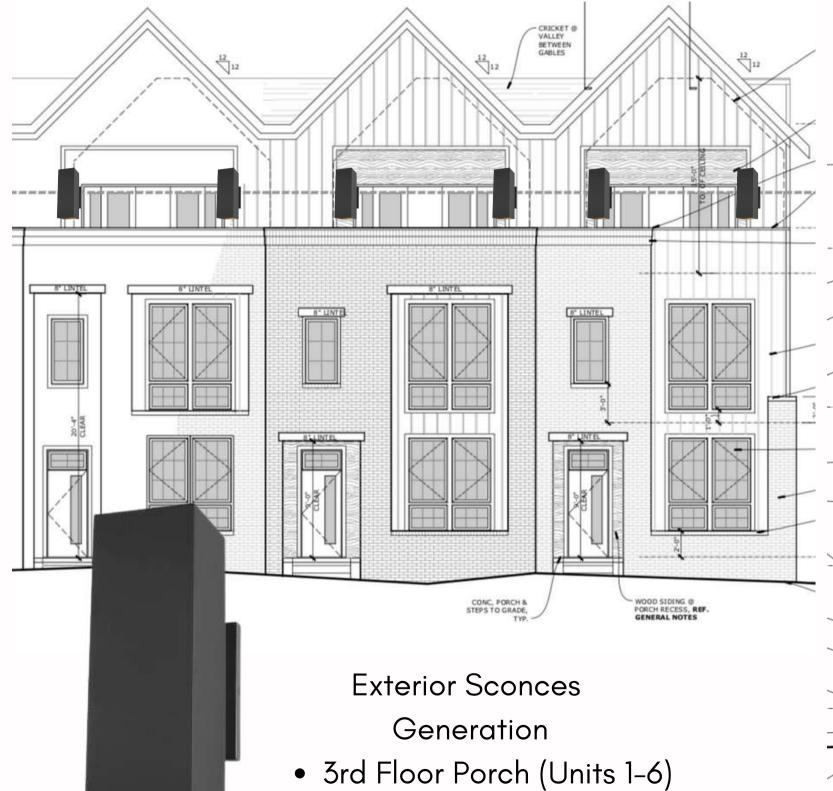

#### Third Floor Selections

- Units 1-6 have guest bedrooms on the 1st floor and 3rd floor, which has a Jack n' Jill bathroom. Master is on 2nd floor.
- Units 7–13 each have one guest bedroom on 1st floor, 2nd floor, and on 3rd floor. Master is on 3rd floor.

Units 1-6 (Third Floor)