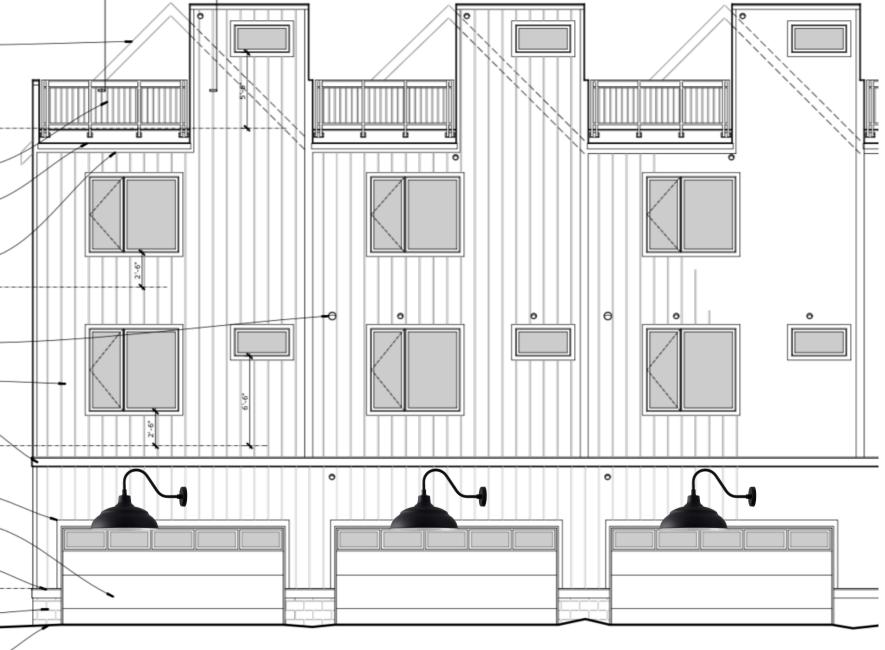

#### Exterior Windows

- Clad Casement Windows
- Black
- Grids

Exterior Lights

Garage Lights
Capital

• Centered over each garage

#### First Floor Selections

• Units 1–13 ALL have this bedroom/bathroom on 1st floor

#### Third Floor Selections

- Units 1-6 have guest bedrooms on the 1st floor and 3rd floor, which has a Jack n' Jill bathroom. Master is on 2nd floor.
- Units 7–13 each have one guest bedroom on 1st floor, 2nd floor, and on 3rd floor. Master is on 3rd floor.

Units 1-6 (Third Floor)

### guest Bedrooms/ Bathrooms

- Units 1-6 have guest bedrooms on 3rd floor with Jack n' Jill bathroom
- Units 7-13 have one guest bedroom on 2nd floor and one on 3rd floor
- Units 1-13 ALL have a bedroom on 1st floor