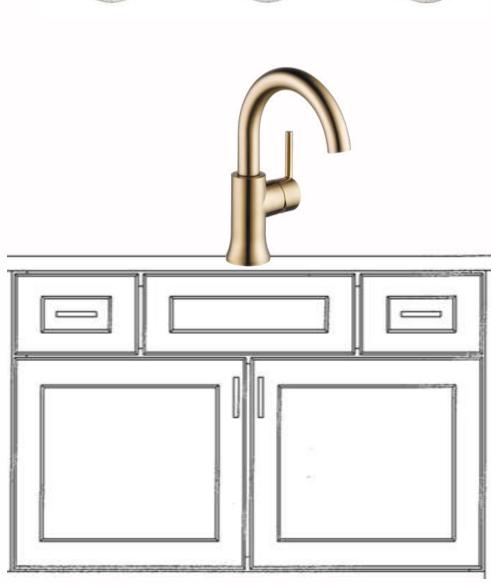

# Kitchen Selections

Island Pendants Generation Lighting

- Island Cabinet to be painted SW Iron Ore
- Kitchen Countertops to be White Quartz

Minka Aire

"Slipstream" Fan