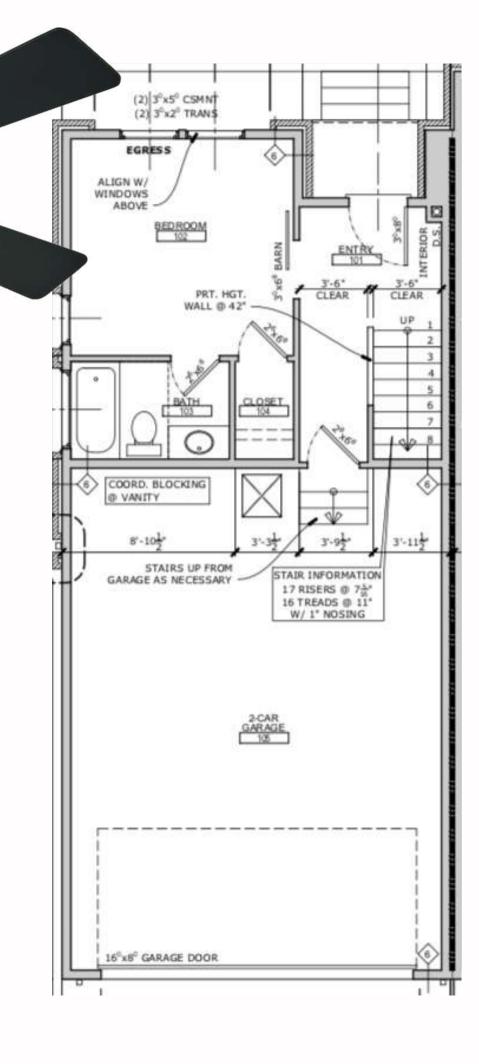

#### First Floor Selections

• Units 1–13 ALL have this bedroom/bathroom on 1st floor

#### Third Floor Selections

- Units 1-6 have guest bedrooms on the 1st floor and 3rd floor, which has a Jack n' Jill bathroom. Master is on 2nd floor.
- Units 7–13 each have one guest bedroom on 1st floor, 2nd floor, and on 3rd floor. Master is on 3rd floor.