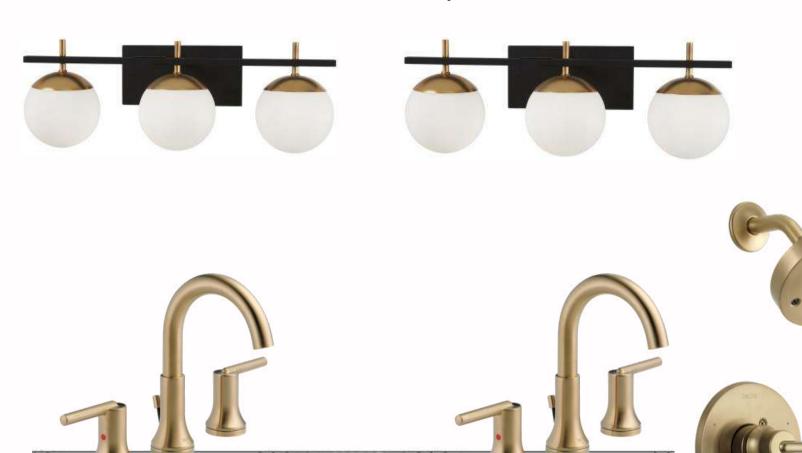

#### Exterior Windows

- Clad Casement Windows
- Black
- Grids

Exterior Lights

Garage Lights
Capital

• Centered over each garage

# Kitchen Selections

Island Pendants Generation Lighting

- Island Cabinet to be painted SW Iron Ore
- Kitchen Countertops to be White Quartz

Minka Aire

"Slipstream" Fan

### Master Bedroom Selections

Units 1-6 have a single vanity
Units 7-13 have a double vanity

**White Cabinets** 

Minka Aire Fan