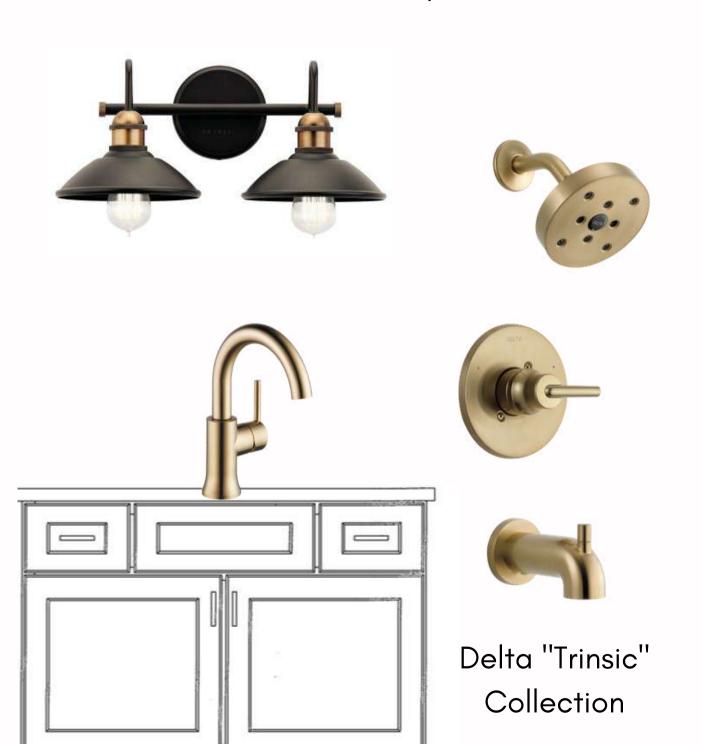

### Master Bedroom Selections

Units 1-6 have a single vanity
Units 7-13 have a double vanity

**White Cabinets** 

Minka Aire Fan

#### **Bathroom Accessories**

Toilet Lever
Toilet Paper Holder
Towel Ring
Towel Hook

**White Cabinets** 