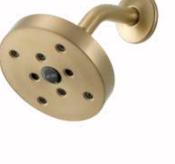

#### Exterior Windows

- Clad Casement Windows
- Black
- Grids

Exterior Lights

Garage Lights
Capital

• Centered over each garage