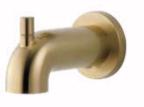

Hinkley Lighting





Toilets- Mansfield "Summit"

### Master Bedroom Selections

Units 1-6 have a single vanity
Units 7-13 have a double vanity

**White Cabinets** 







Minka Aire Fan





#### Third Floor Selections

- Units 1-6 have guest bedrooms on the 1st floor and 3rd floor, which has a Jack n' Jill bathroom. Master is on 2nd floor.
- Units 7–13 each have one guest bedroom on 1st floor, 2nd floor, and on 3rd floor. Master is on 3rd floor.

Units 1-6 (Third Floor)







### guest Bedrooms/ Bathrooms

- Units 1-6 have guest bedrooms on 3rd floor with Jack n' Jill bathroom
- Units 7-13 have one guest bedroom on 2nd floor and one on 3rd floor
- Units 1-13 ALL have a bedroom on 1st floor



#### **Bathroom Accessories**

Toilet Lever
Toilet Paper Holder
Towel Ring
Towel Hook











**White Cabinets**