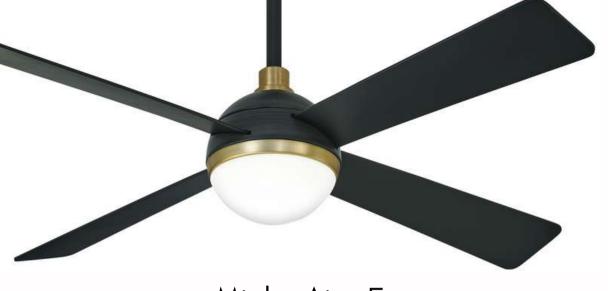

# Kitchen Selections

Island Pendants Generation Lighting

- Island Cabinet to be painted SW Iron Ore
- Kitchen Countertops to be White Quartz

Minka Aire

"Slipstream" Fan

### Master Bedroom Selections

Units 1-6 have a single vanity
Units 7-13 have a double vanity

**White Cabinets** 

Minka Aire Fan