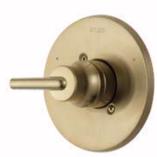

re Hinkley Lighting





Toilets- Mansfield "Summit"

### Master Bedroom Selections

Units 1-6 have a single vanity
Units 7-13 have a double vanity

**White Cabinets** 







Minka Aire Fan





#### Third Floor Selections

- Units 1-6 have guest bedrooms on the 1st floor and 3rd floor, which has a Jack n' Jill bathroom. Master is on 2nd floor.
- Units 7–13 each have one guest bedroom on 1st floor, 2nd floor, and on 3rd floor. Master is on 3rd floor.

Units 1-6 (Third Floor)







### guest Bedrooms/ Bathrooms

- Units 1-6 have guest bedrooms on 3rd floor with Jack n' Jill bathroom
- Units 7-13 have one guest bedroom on 2nd floor and one on 3rd floor
- Units 1-13 ALL have a bedroom on 1st floor



#### **Bathroom Accessories**

Toilet Lever
Toilet Paper Holder
Towel Ring
Towel Hook











**White Cabinets**