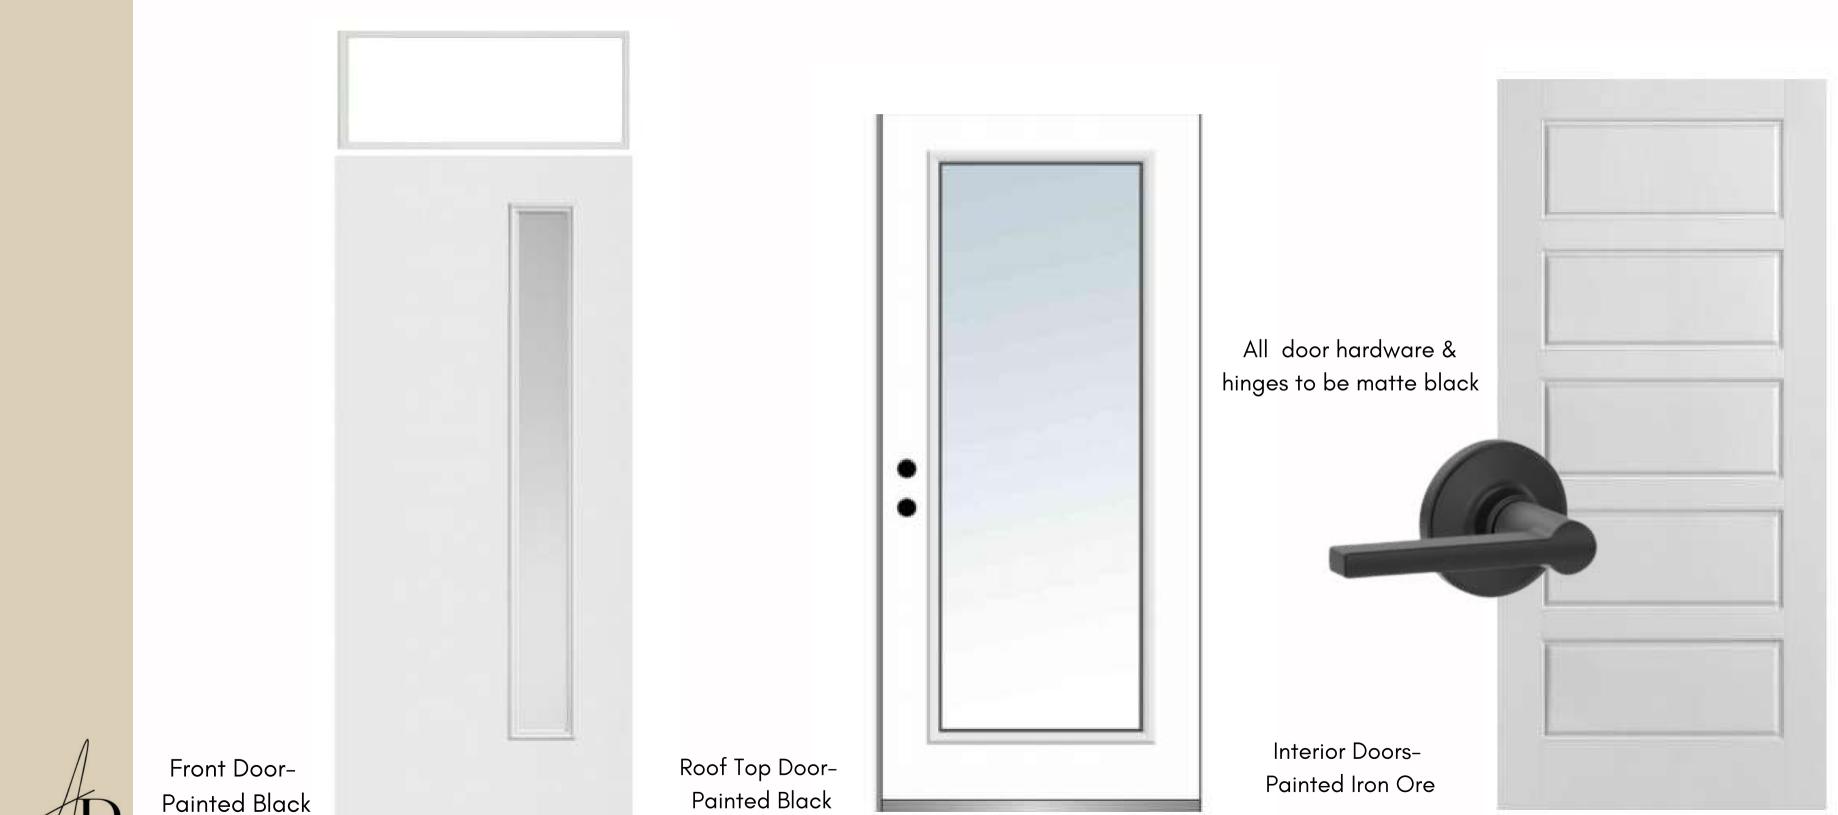

# Donglas Ave.

"THE JUNE"- Even Unit Selections
HIGHLAND STATION at Cleveland Park

# "The June"

#### Units 2, 4, 6

- 4 Bedrooms
- 3.5 Bathrooms
- 2 Car Garage
- Roof Top Decks

#### Units 8, 10, 12

- 4 Bedrooms
- 4 Bathrooms
- 2 Car Garage
- Roof Top Decks





## Shingle & Brick Selection









TAMCO
Heritage IR
Rustic Black



#### Exterior Windows







- Clad Casement Windows
- Black
- Grids





Exterior Lights



Garage Lights
Capital

• Centered over each garage







#### Exterior & Interior Doors & Hardware





#### Exterior Point Selections





Siding Accent Color

Sherwin Williams- Iron Clad



#### Interior Point Selections





SW 7004- Snowbound





#### First Floor Selections

• Units 1–13 ALL have this bedroom/bathroom on 1st floor









# Kitchen Selections



Island Pendants Generation Lighting



- Island Cabinet to be painted SW Iron Ore
- Kitchen Countertops to be White Quartz



Minka Aire

"Slipstream" Fan





#### Powder Bath Selections



• Units 1-6 ONLY have powder baths

Light Fixture Hinkley Lighting





Toilets- Mansfield "Summit"

### Master Bedroom Selections

Units 1-6 have a single vanity
Units 7-13 have a double vanity

**White Cabinets** 







Minka Aire Fan





#### Third Floor Selections

- Units 1-6 have guest bedrooms on the 1st floor and 3rd floor, wh