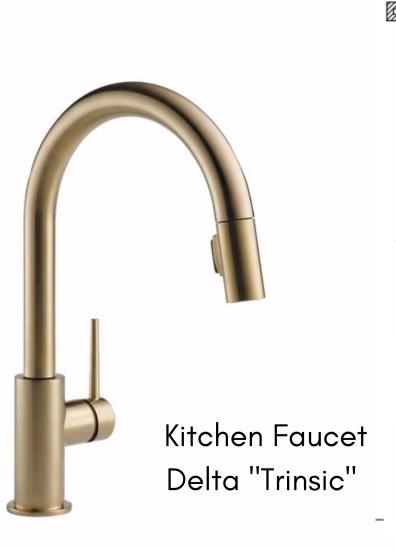

# Kitchen Selections

Island Pendants Generation Lighting

- Island Cabinet to be painted SW Iron Ore
- Kitchen Countertops to be White Quartz

Minka Aire

"Slipstream" Fan