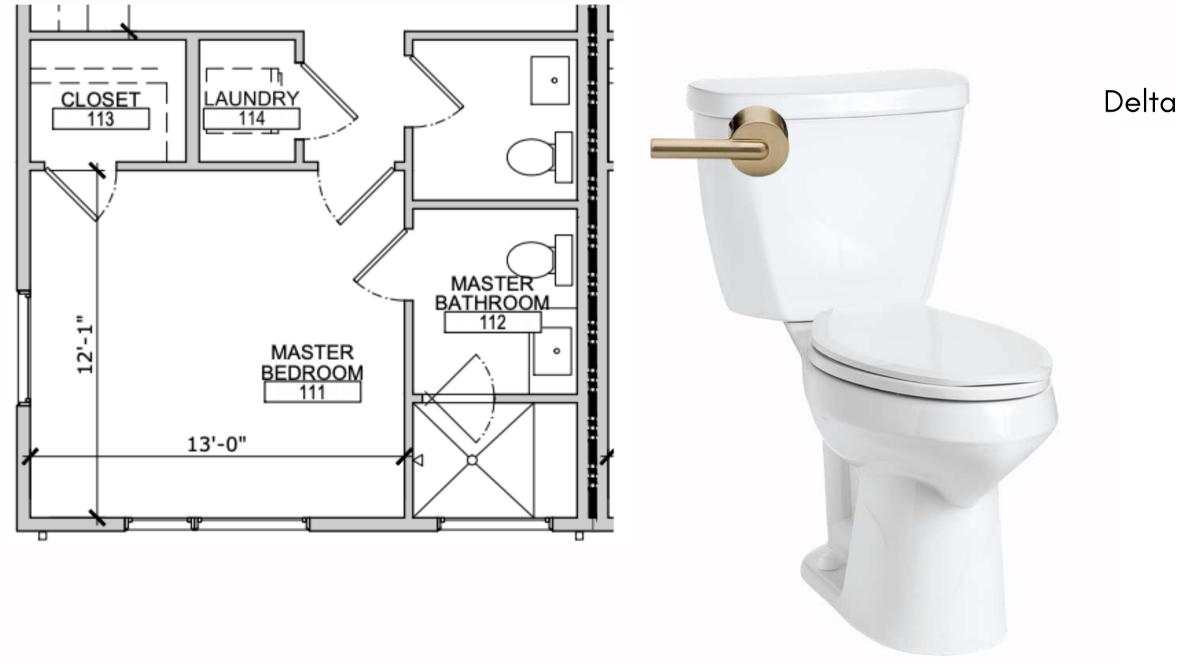

### Master Bedroom Selections

Units 1-6 have a single vanity
Units 7-13 have a double vanity

**White Cabinets** 

Minka Aire Fan

#### **Bathroom Accessories**

Toilet Lever
Toilet Paper Holder
Towel Ring
Towel Hook

**White Cabinets** 