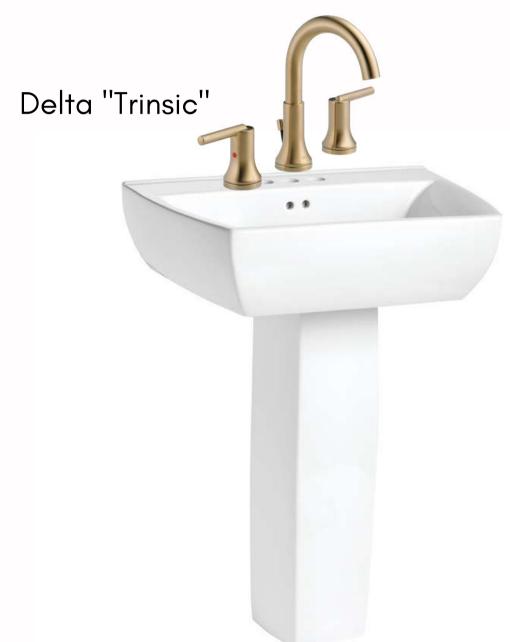

### Master Bedroom Selections

Units 1-6 have a single vanity
Units 7-13 have a double vanity

**White Cabinets** 

Minka Aire Fan