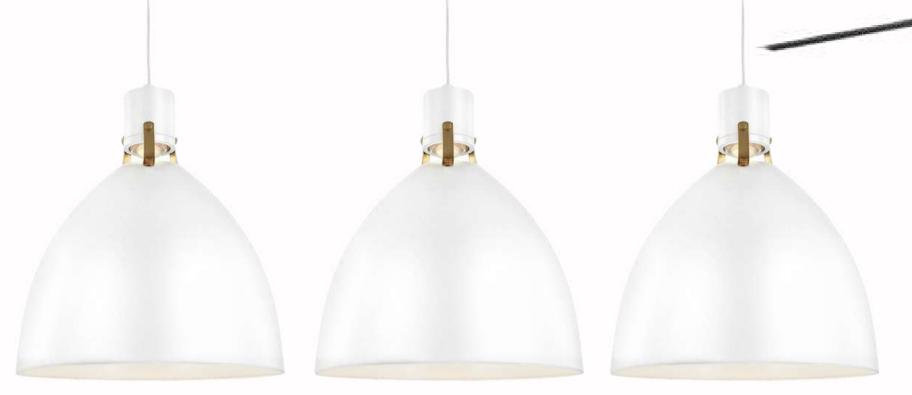

# Kitchen Selections

Island Pendants Generation Lighting

- Island Cabinet to be painted SW Iron Ore
- Kitchen Countertops to be White Quartz

Minka Aire

"Slipstream" Fan