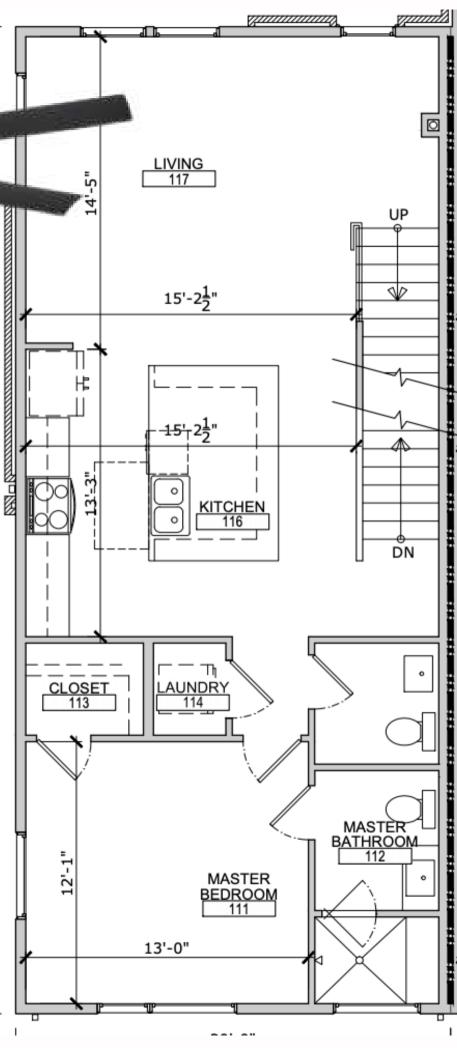

### Master Bedroom Selections

Units 1-6 have a single vanity
Units 7-13 have a double vanity

**White Cabinets** 

Minka Aire Fan