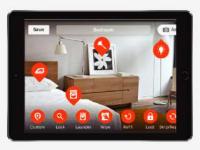

#### Cleaning & Maintenance Application

Our visual checklists gives cleaners clarity on the expectations so they never miss a detail. Integrated photo capture lets cleaners report back to our team on the condition of your home.