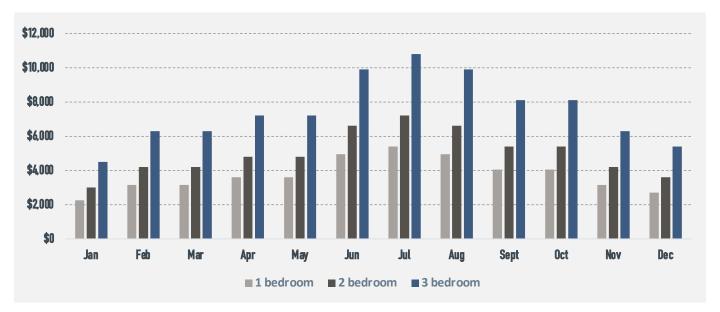

#### ESTIMATED REVENUE

1 bedrooms: \$55,000 Gross Revenue 2 Bedrooms: \$65,000 Gross Revenue 3 bedrooms: \$95,000 Gross Revenue