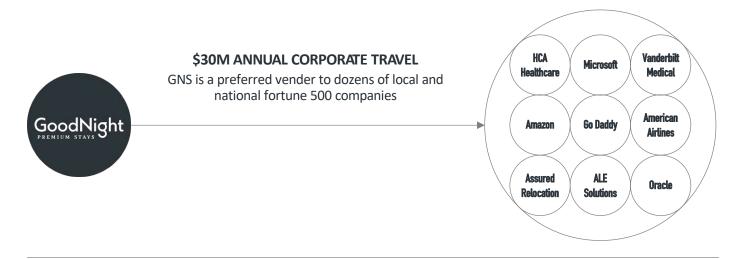

# **OUR HYBRID VACATION AND CORPORATE RENTAL MODEL**

We operate in a 'hybrid' model using both corporate and vacation sales to maintain industry leading occupancy. Most companies only market to vacationers, severely limiting chances to maximize revenue. GoodNight has established over 37 corporate contracts that provides over \$30M in annual gross income to our owners.