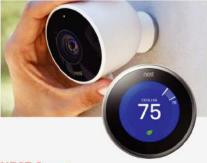

## NEST Smart Cameras & Thermostats

These Wi-Fi based cameras can decipher any activity and alert us only if there is movement from people. Nest thermostats provide 30% in energy costs per year.