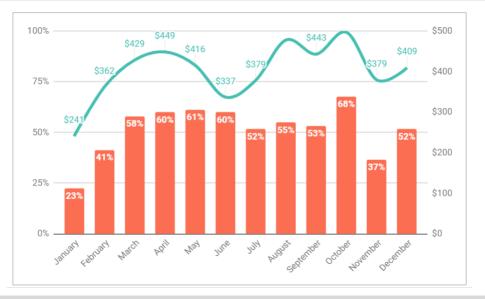

#### Avg Monthly Occupancy & Avg Nightly Rate (weekend/weekday)

**Disclaimer of Projections.** Estimated revenue projection based on 2019 occupancy and 365 day future rate shop of similar Nashville properties as of 6.28.21. TurnKey makes no representation of warranty to Buyer with respect to any financial projection or forecast. With respect to any such projection or forecast delivered or made available by or on behalf of TurnKey to Buyer, Buyer acknowledges that (a) there are uncertainties inherent in attempting to make such projections and forecasts (b) it is familiar with uncertainties, (c) it is taking full responsibility for making its own evaluation of the adequacy and accuracy of all such projection and forecasts so furnished to it and (d) it shall have no claim against Turnkey.