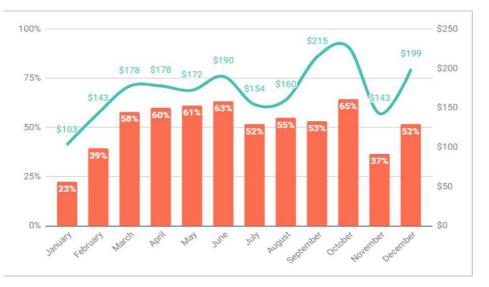

#### Avg Monthly Occupancy & Avg Nightly Rate (weekend/weekday)

**Disclaimer of Projections.** Estimated revenue projection based on 2019 occupancy and 365 day future rate shop of similar Nashville properties as of 6.28.21. TurnKey makes no representation of warranty to Buyer with respect to any financial projection or forecast. With respect to any such projection or forecast delivered or made available by or on behalf of TurnKey to Buyer, Buyer acknowledges that (a) there are uncertainties inherent in attempting to make such projections and forecasts (b) it is familiar with uncertainties, (c) it is taking full responsibility for making its own evaluation of the adequacy and accuracy of all such projection and forecasts so furnished to it and (d) it shall have no claim against Turnkey.