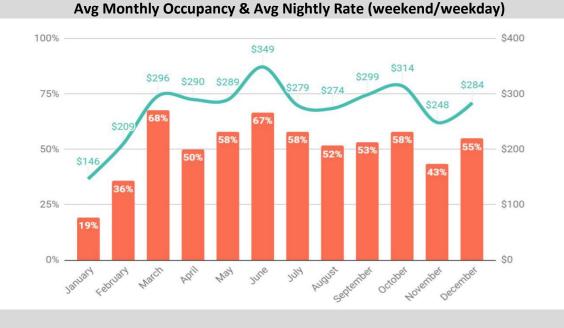

#### Avg Monthly Occupancy & Avg Nightly Rate (weekend/weekday)

**Disclaimer of F**.<u>6.28.21.</u>\_\_stimated revenue projection based on 2019 occupancy and 365 day future rate shop of similar Nashville properties as of March 2021. TurnKey makes no representation of warranty to Buyer with respect to any financial projection or forecast. With respect to any such projection or forecast delivered or made available by or on behalf of TurnKey to Buyer, Buyer acknowledges that (a) there are uncertainties inherent in attempting to make such projections and forecasts (b) it is familiar with uncertainties, (c) it is taking full responsibility for making its own evaluation of the adequacy and accuracy of all such projection and forecasts so furnished to it and (d) it shall have no claim against Turnkey.